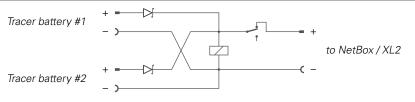

### **Block Diagram**

Block Diagram Tracer Battery Adapter Cable

If a Tracer battery pack is used as power supply, it is recommended to connect it to a NetBox or an XL2 Analyzer via the Tracer Battery Adapter Cable. The cable supports the auto-start of the connected instrument(s) after the Tracer battery has been completely discharged. To achieve this, the power source reconnects to the NetBox or XL2, via the built-in relay, only after the battery has reached a minimum charge level.