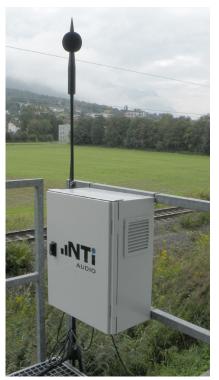

# Weatherproof Enclosure for Noise Monitoring Terminal

Noise Monitoring Terminal IP55 with outdoor mic mounted on tripod

Optional Pole Mount Kit for Noise Monitoring Terminal

The weatherproof enclosures (Large or Compact) are tailored fixed installation solutions for unattended noise monitoring. The enclosures are highly secure and constructed of strong, hard-wearing materials – available with IP55 or IP66 rating.

The weatherproof enclosure offers enough space for the sound level meter and required accessories. It includes a power module converting the external mains power supply to the internally required DC power levels. The active ventilation of the IP55 variant cools the interior in hot external conditions or where the terminal is located in areas of prolonged and direct sunlight.

#### Features

- Dedicated permanent noise monitoring solution
- Ready-made for mounting XL2 or XL3 Sound Level Meter
- Lockable
- Active ventilation included (IP55 only)

Additionally required to complete the noise monitoring terminal: