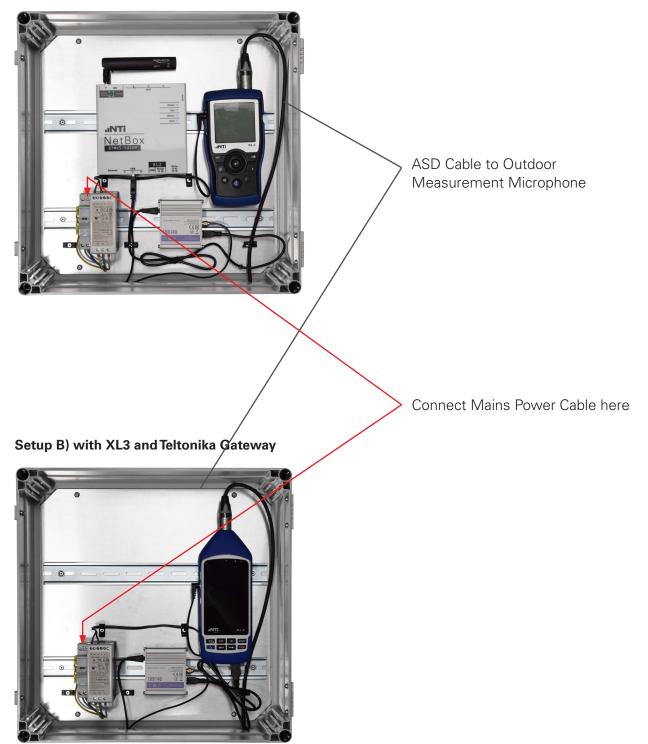

### Weatherproof Enclosure Large, IP55 with Sound Level Meter

### Setup A) with XL2, Netbox and Teltonika Gateway