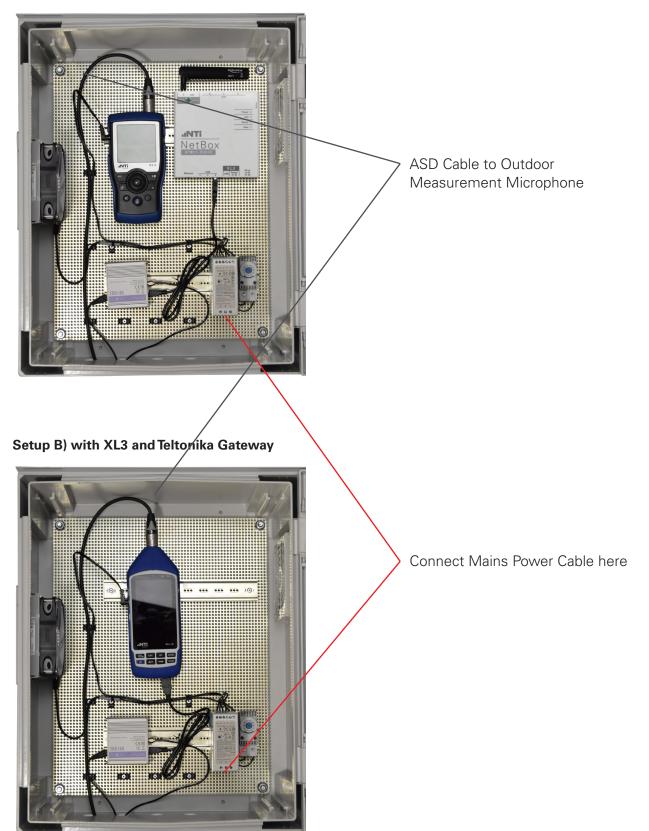

### Weatherproof Enclosure Compact, IP66 with Sound Level Meter

Setup A) with XL2, Netbox and Teltonika Gateway

### Setup A) with XL2, Netbox and Teltonika Gateway